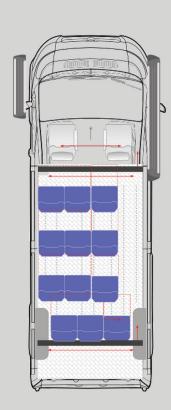

#### ✓ Passenger 12 Comprehensive tree

Comprehensive transport solution with highest seating capacity