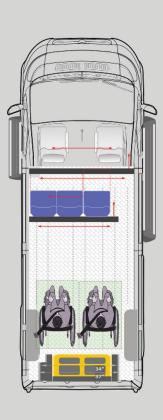

#### Partitioned 9

Divided floor plan for separating male and female passengers